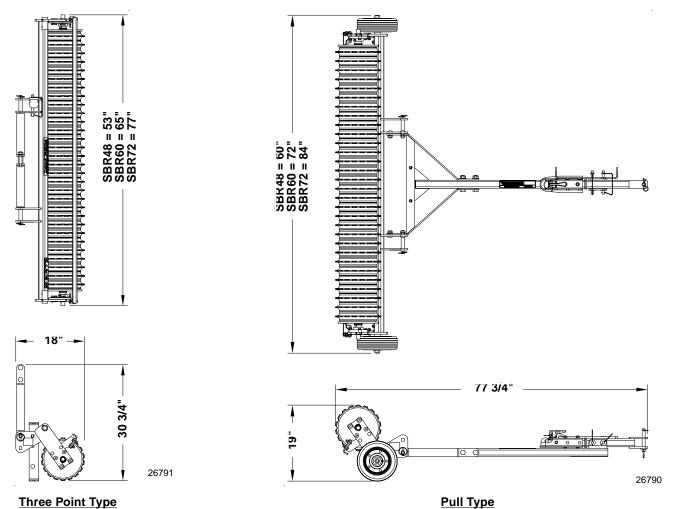

## **SBR Series**

| Description                     | Three-Point                     |          |          | Pull-Type                                              |          |          |
|---------------------------------|---------------------------------|----------|----------|--------------------------------------------------------|----------|----------|
|                                 | SBR48                           | SBR60    | SBR72    | SBR48                                                  | SBR60    | SBR72    |
| Unit Weight                     | 320 lbs.                        | 372 lbs. | 442 lbs. | 360 lbs.                                               | 412 lbs. | 478 lbs. |
| Minimum Required Tractor Weight | 700 lbs.                        | 800 lbs. | 900 lbs. | 450 lbs.                                               | 550 lbs. | 600 lbs. |
| Working Width                   | 48"                             | 60"      | 72"      | 48"                                                    | 60"      | 72"      |
| Overall Width                   | 53"                             | 65"      | 77"      | 60"                                                    | 72"      | 84"      |
| Overall Length                  | 18"                             |          |          | 77"                                                    |          |          |
| Overall Height                  | 30 3/4"                         |          |          | 18.9"                                                  |          |          |
| Roller Diameter                 | 11 3/8"                         |          |          | 11 3/8"                                                |          |          |
| Roller Material Construction    | Notched Gray Iron               |          |          | Notched Gray Iron                                      |          |          |
| Hitch Type                      | Cat. 1 and Cat. 1 QH Compatible |          |          | Pull-type Clevis and<br>Indexing 2" Ball Combination   |          |          |
| Tractor HP Requirement          | 18-50 hp.                       |          |          | 18-50 hp.                                              |          |          |
| Roller Scrapers                 | Standard Equipment              |          |          | Standard Equipment                                     |          |          |
| Transport Wheels                | N/A                             |          |          | Two 10" x 3 1/4" Solid Rubber<br>Straight Ribbed Tread |          |          |
| Hitch Support Stand             | Standard Equipment              |          |          | Standard Equipment                                     |          |          |